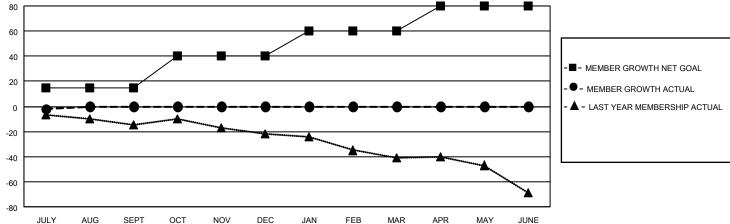

## MONTHLY MEMBERSHIP PROGRESS REPORT

**LOCATION ONTARIO** District A 1 Results as of: 7/31/2022

| Clubs RESULTS FOR 2022-2023 |   |   |   | Members RESULTS FOR 2022-2023 |    |   |   |
|-----------------------------|---|---|---|-------------------------------|----|---|---|
|                             |   |   |   |                               |    |   |   |
| JULY/AUG/SEPT               | 0 | 0 | 0 | JULY/AUG/SEPT                 | 15 | 4 | 4 |
| OCT/NOV/DEC                 | 0 | 0 | 0 | OCT/NOV/DEC                   | 25 | 0 | 0 |
| JAN/FEB/MAR                 | 1 | 0 | 0 | JAN/FEB/MAR                   | 20 | 0 | 0 |
| APR/MAY/JUNE                | 1 | 0 | 0 | APR/MAY/JUNE                  | 20 | 0 | 0 |